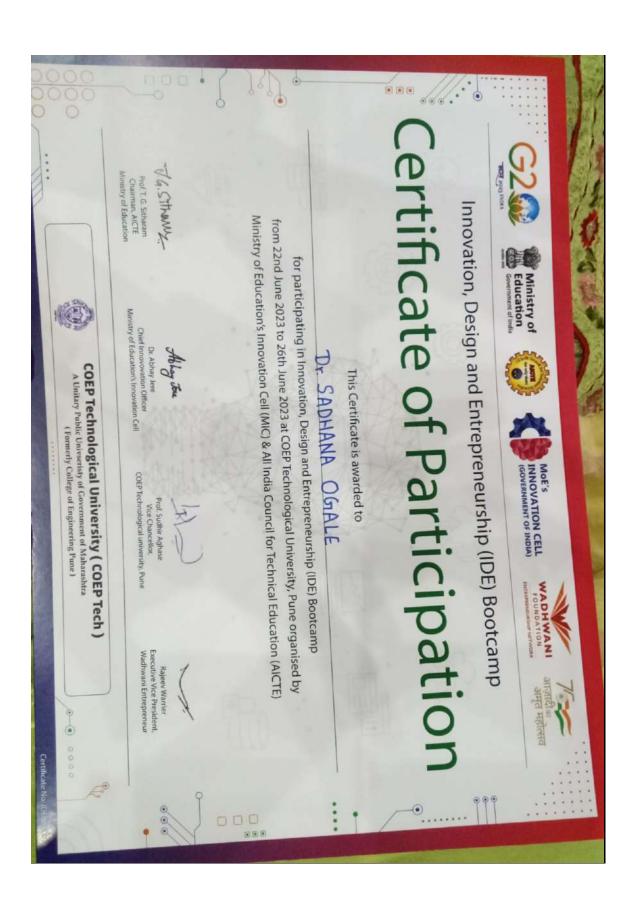

end time with like-minded people and forge partnerships with other startups, partners, and other players within the startup ecosystem

The boot camp was organized for 5 days physically. Following Faculty Members attended Boot camp at COEP (Pune):

- 1. Dr.Sadhana Ogale
- 2. Prof.Sheetal Sarnot
- 3. Prof. Pritam Chaudhari

### Outcome of the Activity:

- 1. How to explore student by different activities?
- 2. Focus on Design Thinking
- 3. Various activities and areas related to critical thinking like MBA Canvas Preparation, Patent filing, Ergonomics, sustainability and start up
- 4. Interacted with different student's team who came for pitching idea
- 5. How to prepare proposal for IIC a

#### Nomination Mail:



Selection mail:







# 1% to € 4:47 PM













































# Dates: 22<sup>nd</sup> -26<sup>th</sup> June 2023

| Day                            | Modules                              | Session No | Time                      | Session Topics                                                     |
|--------------------------------|--------------------------------------|------------|---------------------------|--------------------------------------------------------------------|
| DAY 1                          | Inauguration                         |            | 09:00 A.M - 9:45 A.M      | Registration & Networking                                          |
| 22 <sup>nd</sup> June          |                                      |            | 9:45 A.M - 10:45 A.M      | Inauguration                                                       |
|