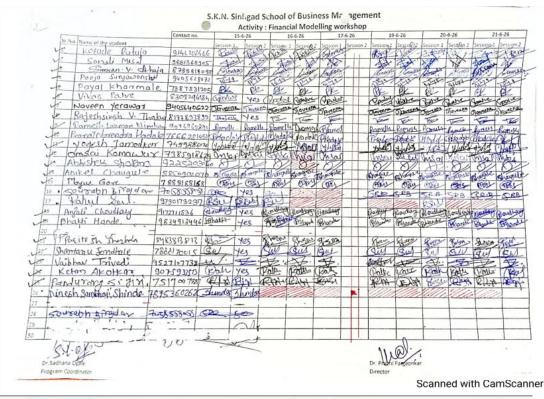

kshop for MBA-II year

Finance students . Following models was discussed and prepared during the workshop:

1. Set up Showroom

2. Persistent Systems: Financial Model

3. Set up Transportation Model

4. Preparation of Model for Company

Outcomes of the activity: - 1) Students Learned details of Financial Model

2) Students able to prepare financial model

**Program Coordinator** Dr.Sadhana Ogale

Director Dr. Prachi Pargaonkar



### S.K.N.Sinhgad School of Business Management

### **Financial Modeling Workshop**

Duration: 30 hrs.

Date: 15th May 2023 to 21st June 2023

Mode: offline





### Mr.Hrushikesh kale

Director of Techtoasters

CFA, An analytical man with perfect blend
on Finance and IT. BE,MBA, CFA, FRM

Program Coordinator Dr.Sadhana Ogale Director Dr.Prachi Pargaonkar











| Sinhgad Technical Education Society's             |                                                                      |  |  |  |  |
|---------------------------------------------------|----------------------------------------------------------------------|--|--|--|--|
| S.K.N. Sinhgad School of Business Management,Pune |                                                                      |  |  |  |  |
| Name of the                                       | "FUEL TRAINING" organized by CPC for SKNSSBM Students (Certification |  |  |  |  |
| Training                                          | course)                                                              |  |  |  |  |
| Objective                                         | Enhancing Placement skills