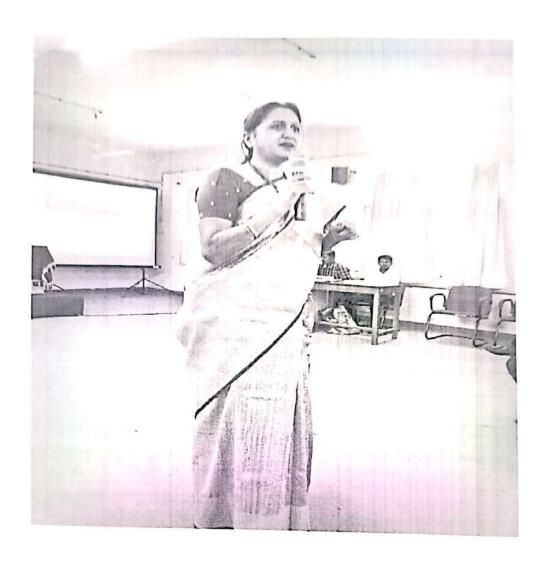

The first phase of B- Plan competition i.e preparatory phase was to last till 1.30 PM. The participants were provided with working lunch and there were also the food stalls arranged by the students. For the Second phase of the B-Plan i.e for the presentation phase, the judges were Dr.SatishKhadewho is reputed water activist and Dr. D.P. Rane a senior professor at S.K.N. Sinhgad School of Business Management. Participants presented their presentations for the B-Plan competition till 6.30 PM.

At 6.30 PM prize distribution ceremony was held. Winners were awarded by the Sponsors with prize money and trophy. The event was concluded with the vote of thanks.