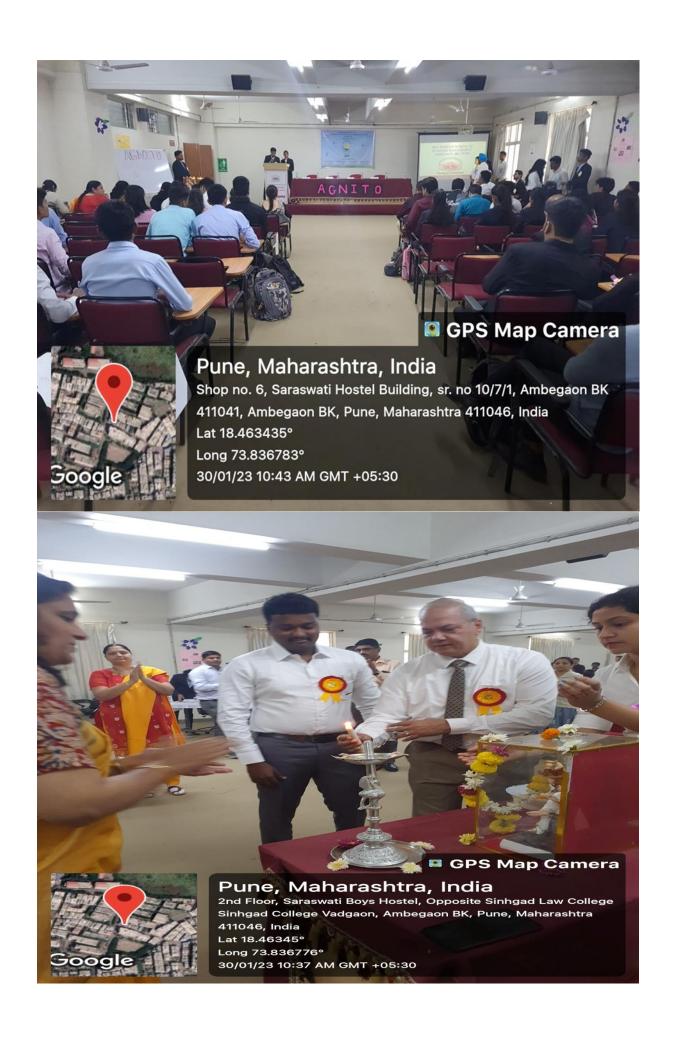

#### **Report of AGNITO**

Academic Year : 2022-2023 Day and Date: Monday, 30/01/2023

Organising Unit / Agency / Collaborating agency- S.K.N Sinhgad School of Business

Management

**IQAC** cell activity No: 31

#### **Brief Report-**

Event AGNITO started at 09:00 AM on 30<sup>th</sup> January 2023. Students cut the ribbon and started the programme. The guests and Judges for the AGNITO Debate competition, Dr. Daniel Penkar and PSI SwarupJadhavalong with Director of SKN Sinhgad School of Business Management Dr.PrachiPargaonkar lighted the lamp.

AGNITO B-Plan event was held in the second floor Seminar Hall while AGNITO Debate Competition took place in the ground floor seminar hall. Judges for the debate competition were Dr. Daniel Penkar Director SIOM and PSI Mr.Swarup Jadhav .The Debate competition had three rounds and the topic for the first round was 'Is India ready to accommodate the aspirations of the youth?'. The Debate Competition was over by 2.30 PM and the winners were announced immediately after the competition.