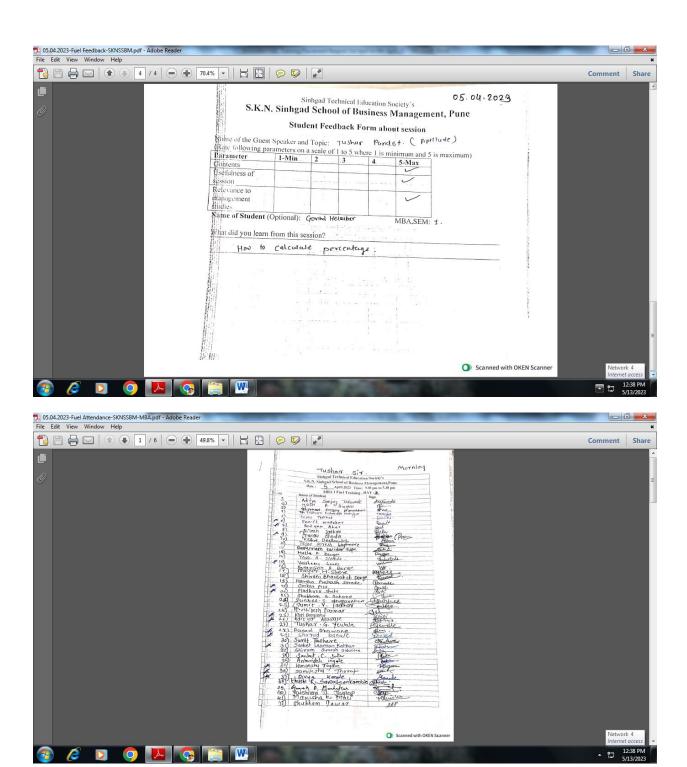

| 77                           |                         | MO .                 | 1798                                                        |             | ^ 1□ 1  | 12:32 PM<br>/13/2023 |

### ATTENDANCE (MORNING & AFTERNOON SESSION): DAY 1:03.04.2023









Day 2:5<sup>th</sup> April 2023 Photographs, Attendance & Feedback























Day 3: 6<sup>th</sup> April 202 Photographs, Attendance & Feedback3















| Sinhgad Technical Education Society's              |                                                                   |  |  |  |  |  |
|----------------------------------------------------|-------------------------------------------------------------------|--|--|--|--|--|
| S.K.N. SINHGAD SCHOOL OF BUSINESS MANAGEMENT, PUNE |                                                                   |  |  |  |  |  |
| REPORT of "Guest Session"                          |                                                                   |  |  |  |  |  |
|                                                    |                                                                   |  |  |  |  |  |
| Date :