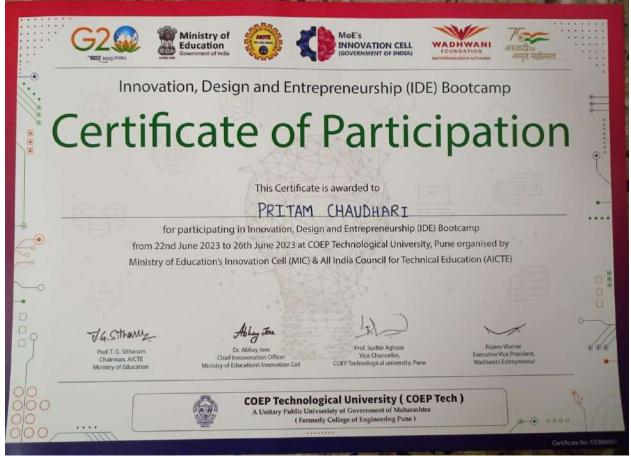

time with like-minded people and forge partnerships with other startups, partners, and other players within the startup ecosystem

The boot camp was organized for 5 days physically. Following Faculty Members attended Boot camp at COEP (Pune):

- 1. Dr.Sadhana Ogale
- 2. Prof.Sheetal Sarnot
- 3. Prof. Pritam Chaudhari

### Outcome of the Activity:

- 1. How to explore student by different activities?
- 2. Focus on Design Thinking
- 3. Various activities and areas related to critical thinking like MBA Canvas Preparation, Patent filing, Ergonomics, sustainability and start up
- 4. Interacted with different student's team who came for pitching idea
- 5. How to prepare proposal for IIC a

#### Nomination Mail:



Selection mail:







# 1% to € 4:47 PM













































# Dates: 22<sup>nd</sup> -26<sup>th</sup> June 2023

| Day                            | Modules                              | Session No | Time                      | Session Topics                                                     |
|--------------------------------|--------------------------------------|------------|---------------------------|--------------------------------------------------------------------|
| DAY 1                          | Inauguration                         |            | 09:00 A.M - 9:45 A.M      | Registration & Networking                                          |
| 22 <sup>nd</sup> June          |                                      |            | 9:45 A.M - 10:45 A.M      | Inauguration                                                       |
|