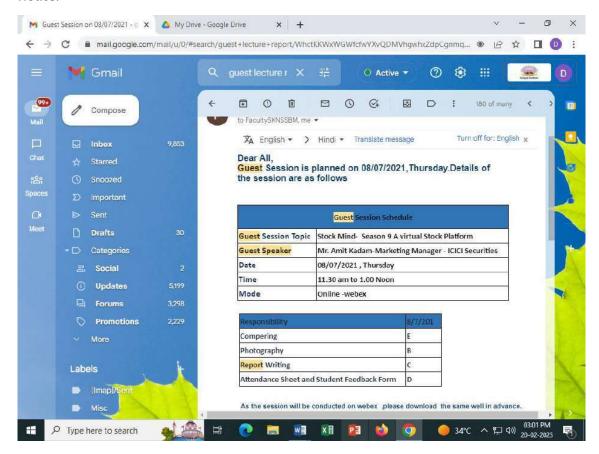

2) Improvement in the confidence and communication skills of the participants and also in the students who organised the event.

**Problems if any:** There were no problems faced.