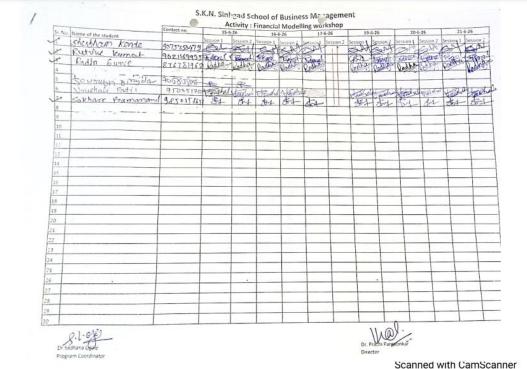

hop for MBA-II year

Finance students . Following models was discussed and prepared during the workshop:

1. Set up Showroom

2. Persistent Systems: Financial Model

3. Set up Transportation Model

4. Preparation of Model for Company

Outcomes of the activity: - 1) Students Learned details of Financial Model

2) Students able to prepare financial model

**Program Coordinator** Dr.Sadhana Ogale

Director Dr. Prachi Pargaonkar



### S.K.N.Sinhgad School of Business Management

### **Financial Modeling Workshop**

Duration: 30 hrs.

Date: 15th May 2023 to 21st June 2023

Mode: offline





### Mr.Hrushikesh kale

Director of Techtoasters

CFA, An analytical man with perfect blend
on Finance and IT. BE,MBA, CFA, FRM

Program Coordinator Dr.Sadhana Ogale Director Dr.Prachi Pargaonkar











| Sinhgad Technical Education Society's             |                                                                      |  |  |  |  |
|---------------------------------------------------|----------------------------------------------------------------------|--|--|--|--|
| S.K.N. Sinhgad School of Business Management,Pune |                                                                      |  |  |  |  |
| Name of the                                       | "FUEL TRAINING" organized by CPC for SKNSSBM Students (Certification |  |  |  |  |
| Training                                          | course)                                                              |  |  |  |  |
| Objective                                         | Enhancing Placement skills