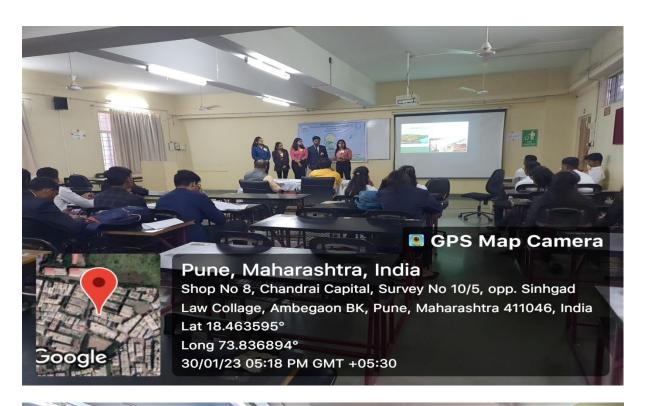

AGNITO B-Plan event was held in the second floor Seminar Hall while AGNITO Debate Competition took place in the ground floor seminar hall. Judges for the debate competition were Dr. Daniel Penkar Director SIOM and PSI Mr.Swarup Jadhav .The Debate competition had three rounds and the topic for the first round was 'Is India ready to accommodate the aspirations of the youth?'. The Debate Competition was over by 2.30 PM and the winners were announced immediately after the competition.

The first phase of B- Plan competition i.e preparatory phase was to last till 1.30 PM. The participants were provided with working lunch and there were also the food stalls arranged by the students. For the Second phase of the B-Plan i.e for the presentation phase, the judges were Dr.SatishKhadewho is reputed water activist and Dr. D.P. Rane a senior professor at S.K.N. Sinhgad School of Business Management. Participants presented their presentations for the B-Plan competition till 6.30 PM.