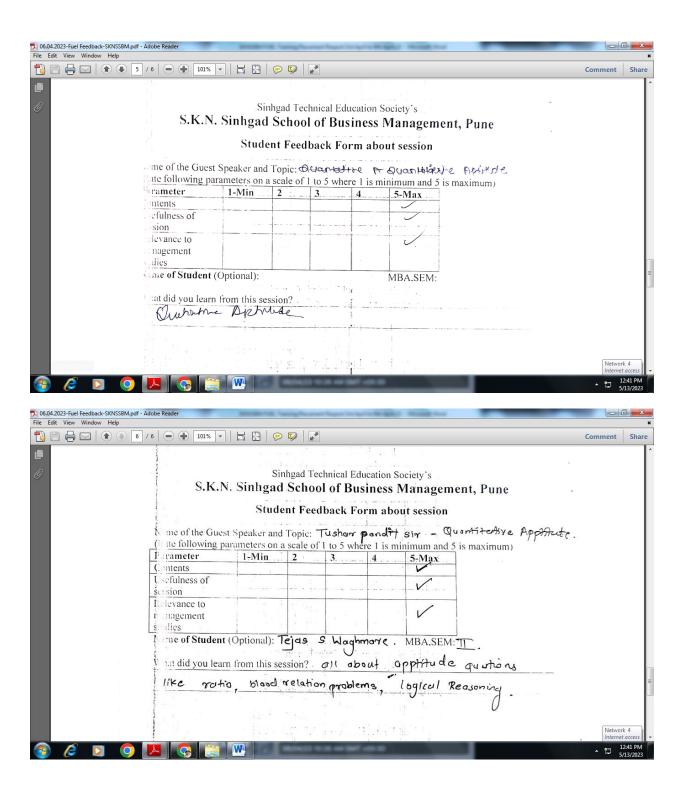

| 77                           |                         | MO .                 | 1798                                                        |             | ^ 1□ 1  | 12:32 PM<br>/13/2023 |

### ATTENDANCE (MORNING & AFTERNOON SESSION): DAY 1:03.04.2023









Day 2:5<sup>th</sup> April 2023 Photographs, Attendance & Feedback























Day 3: 6<sup>th</sup> April 202 Photographs, Attendance & Feedback3















| Sinhgad Technical Education Society's              |                                                                   |  |  |  |  |  |
|----------------------------------------------------|-------------------------------------------------------------------|--|--|--|--|--|
| S.K.N. SINHGAD SCHOOL OF BUSINESS MANAGEMENT, PUNE |                                                                   |  |  |  |  |  |
| REPORT of "Guest Session"                          |                                                                   |  |  |  |  |  |
|                                                    |                                                                   |  |  |  |  |  |
| Date :                                             | 30 /11/2022