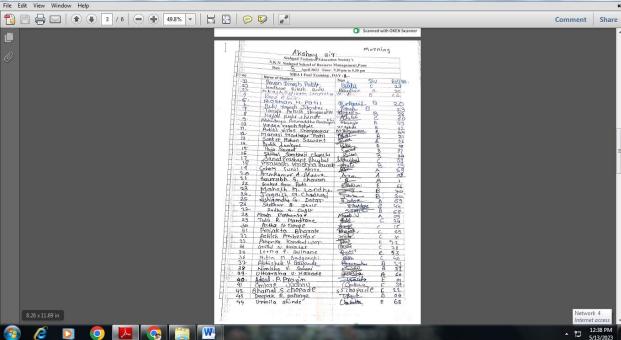

| 77                           |                         | MO .                 | 1798                                                        |             | ^ 1□ 1  | 12:32 PM<br>/13/2023 |

### ATTENDANCE (MORNING & AFTERNOON SESSION): DAY 1:03.04.2023









Day 2:5<sup>th</sup> April 2023 Photographs, Attendance & Feedback























Day 3: 6<sup>th</sup> April 202 Photographs, Attendance & Feedback3















| Sinhgad Technical Education Society's              |                                                                   |  |  |  |  |  |
|----------------------------------------------------|-------------------------------------------------------------------|--|--|--|--|--|
| S.K.N. SINHGAD SCHOOL OF BUSINESS MANAGEMENT, PUNE |                                                                   |  |  |  |  |  |
| REPORT of "Guest Session"                          |                                                                   |  |  |  |  |  |
|                                                    |                                                                   |  |  |  |  |  |
| Date :