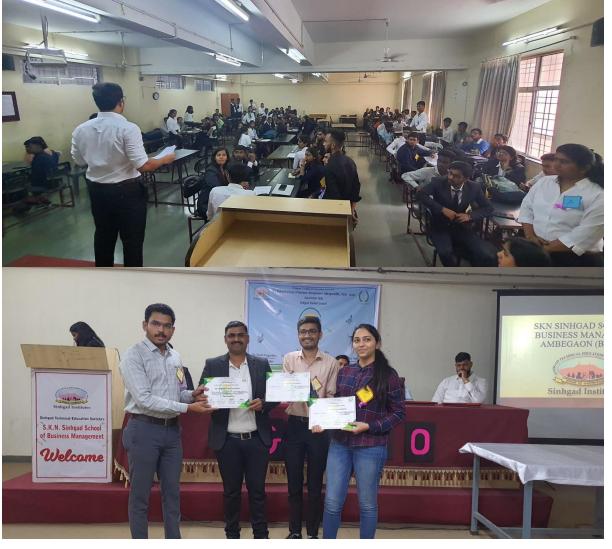

At 6.30 PM prize distribution ceremony was held. Winners were awarded by the Sponsors with prize money and trophy. The event was concluded with the vote of thanks.

Student Coordinators- Mr.OmkarPise(B-Plan)

Mr. Karan Honakande(Debate)

Anchoring- Mr. YashJoitode

Ms.KirtiBaglane

Ms.MuktaKengar

Ms.SushmitaVarma

Winners- B-Plan

First prize- Sinhgad Institute of Management and Computer

Application (SIMCA)

Second Prize-S.B.Patil Institute of Management

Third Prize- Matrix School of Management.

#### Debate

First prize- SIMMC

Runner up-NvilleWadia Institute of Management.

**Outcomes of the activity: -** 1) Students were exposed to various innovative and creative ideas and got insight in the issues related to Village sustainability.