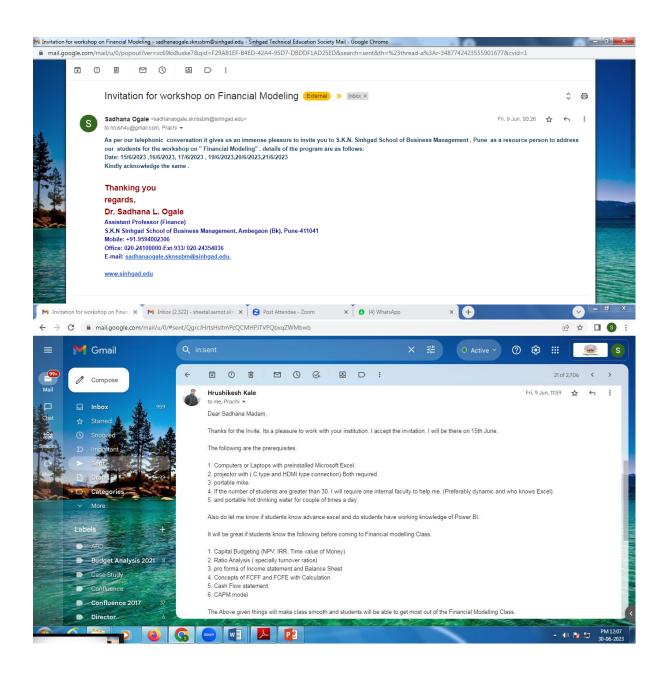

orkshop for MBA-II year

Finance students . Following models was discussed and prepared during the workshop:

1. Set up Showroom

2. Persistent Systems: Financial Model

3. Set up Transportation Model

4. Preparation of Model for Company

Outcomes of the activity: - 1) Students Learned details of Financial Model

2) Students able to prepare financial model

**Program Coordinator** Dr.Sadhana Ogale

Director Dr. Prachi Pargaonkar



### S.K.N.Sinhgad School of Business Management

### **Financial Modeling Workshop**

Duration: 30 hrs.

Date: 15th May 2023 to 21st June 2023

Mode: offline





### Mr.Hrushikesh kale

Director of Techtoasters

CFA, An analytical man with perfect blend
on Finance and IT. BE,MBA, CFA, FRM

Program Coordinator Dr.Sadhana Ogale Director Dr.Prachi Pargaonkar











| Sinhgad Technical Education Society's             |                                                                      |  |  |  |  |
|---------------------------------------------------|----------------------------------------------------------------------|--|--|--|--|
| S.K.N. Sinhgad School of Business Management,Pune |                                                                      |  |  |  |  |
| Name of the                                       | "FUEL TRAINING" organized by CPC for SKNSSBM Students (Certification |  |  |  |  |
| Training                                          | course)                                                              |  |  |  |  |
| Objective                                         | Enhancing Placement skills