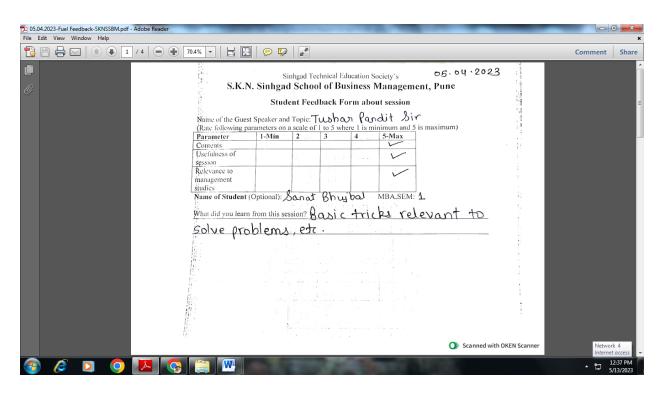

| 77                           |                         | MO .                 | 1798                                                        |             | ^ 1□ 1  | 12:32 PM<br>/13/2023 |

### ATTENDANCE (MORNING & AFTERNOON SESSION): DAY 1:03.04.2023









Day 2:5<sup>th</sup> April 2023 Photographs, Attendance & Feedback























Day 3: 6<sup>th</sup> April 202 Photographs, Attendance & Feedback3















| Sinhgad Technical Education Society's              |                                                                   |  |  |  |  |  |
|----------------------------------------------------|-------------------------------------------------------------------|--|--|--|--|--|
| S.K.N. SINHGAD SCHOOL OF BUSINESS MANAGEMENT, PUNE |                                                                   |  |  |  |  |  |
| REPORT of "Guest Session"                          |                                                                   |  |  |  |  |  |
|                                                    |                                                                   |  |  |  |  |  |
| Date :