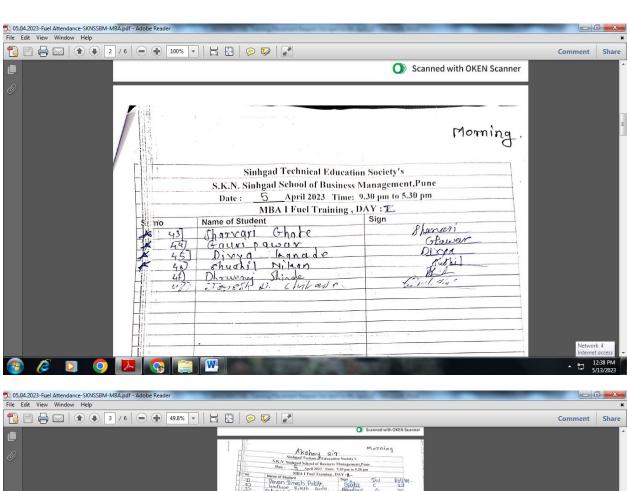

| 77                           |                         | MO .                 | 1798                                                        |             | ^ 1□ 1  | 12:32 PM<br>/13/2023 |

### ATTENDANCE (MORNING & AFTERNOON SESSION): DAY 1:03.04.2023









Day 2:5<sup>th</sup> April 2023 Photographs, Attendance & Feedback























Day 3: 6<sup>th</sup> April 202 Photographs, Attendance & Feedback3















| Sinhgad Technical Education Society's              |                                                                   |  |  |  |  |  |
|----------------------------------------------------|-------------------------------------------------------------------|--|--|--|--|--|
| S.K.N. SINHGAD SCHOOL OF BUSINESS MANAGEMENT, PUNE |                                                                   |  |  |  |  |  |
| REPORT of "Guest Session"                          |                                                                   |  |  |  |  |  |
|                                                    |                                                                   |  |  |  |  |  |
| Date :