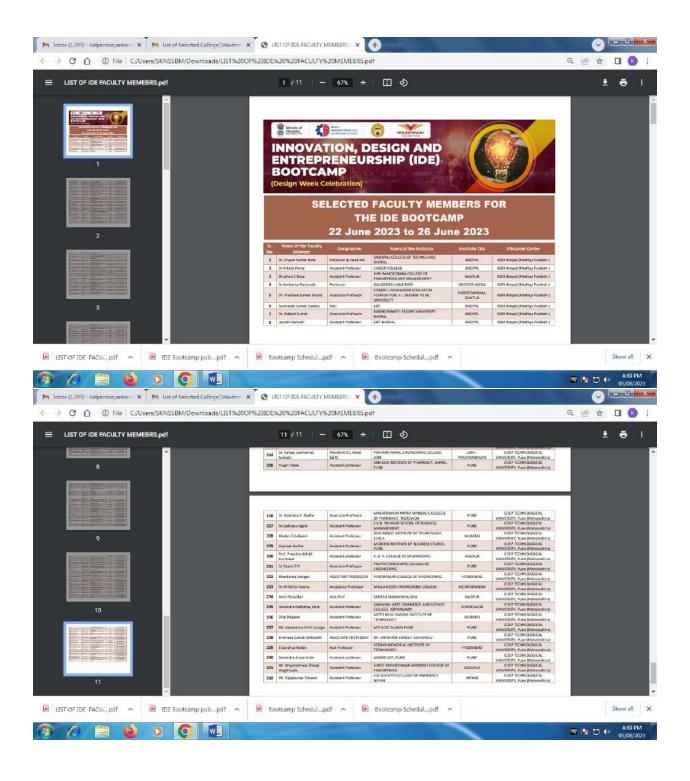

## • List of Entrepreneurship Activities during the last five years: -

| Sr. No. | Name of the workshop/<br>seminars/ conference<br>conducted                                 | Year of the Activity | Page No. |
|---------|--------------------------------------------------------------------------------------------|----------------------|----------|
| 1       | AGNITO- B Plan Competition                                                                 | 2022-23              | 1        |
| 2       | Crypto and NFT                                                                             | 2022-23              | 15       |
| 3       | Entrepreneurship And Business Model Canvas                                                 | 2022-23              | 24       |
| 4       | Financial Literacy Workshop                                                                | 2022-23              | 40       |
| 5       | Financial Modelling Workshop                                                               | 2020-21              | 44       |
| 6       | FUEL TRAINING                                                                              | 2022-23              | 50       |
| 7       | Idea Generation for Startup                                                                | 2022-23              | 70       |
| 11      | Innovation, Design, and Entrepreneurship (IDE) Boot camps                                  | 2022-23              | 72       |
| 12      | Introduction to Mutual Funds                                                               | 2022-23              | 99       |
| 13      | Investor Awareness Programme                                                               | 2022-23              | 100      |
| 14      | NISM Certification Module                                                                  | 2022-23              | 106      |
| 15      | Startup and Financial Support System                                                       | 2022-23              | 122      |
| 16      | ANKUR: E-cell by Entrepreneur Mr. Viral Patel from Vidhi Corporation.                      | 2021-22              | 130      |
| 17      | Innovation 2: Enterprise Competition                                                       | 2021-22              | 135      |
| 18      | "Entrepreneurship opportunities in Agro based industries" Rudrayani Agro India (Vidarbha)" | 2021-22              | 138      |
| 19      | Entrepreneurship Journey                                                                   | 2021-22              | 142      |
| 20      | How to think like Entrepreneur                                                             | 2021-22              | 145      |
| 21      | Stock Mind Season 9                                                                        | 2021-22              | 149      |
| 22      | Business Development Plan on Occasion of "International Women's Day 2022"                  | 2021-22              | 158      |
| 23      | Entrepreneurship Workshop-INNOVATIVE PRACTICES IN ENTREPRENUERSHIP                         | 2019-20              | 165      |