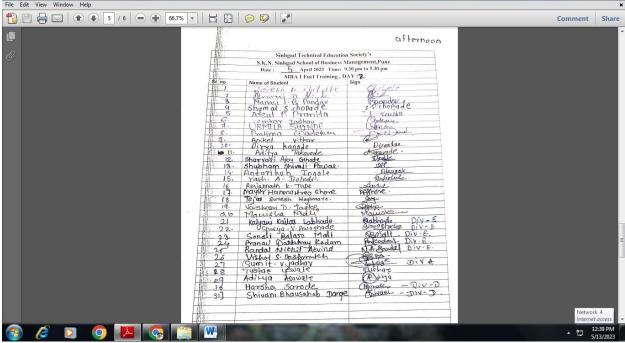

| 77                           |                         | MO .                 | 1798                                                        |             | ^ 1□ 1  | 12:32 PM<br>/13/2023 |

### ATTENDANCE (MORNING & AFTERNOON SESSION): DAY 1:03.04.2023









Day 2:5<sup>th</sup> April 2023 Photographs, Attendance & Feedback























Day 3: 6<sup>th</sup> April 202 Photographs, Attendance & Feedback3















| Sinhgad Technical Education Society's              |                                                                   |  |  |  |  |  |
|----------------------------------------------------|-------------------------------------------------------------------|--|--|--|--|--|
| S.K.N. SINHGAD SCHOOL OF BUSINESS MANAGEMENT, PUNE |                                                                   |  |  |  |  |  |
| REPORT of "Guest Session"                          |                                                                   |  |  |  |  |  |
|                                                    |                                                                   |  |  |  |  |  |
| Date :