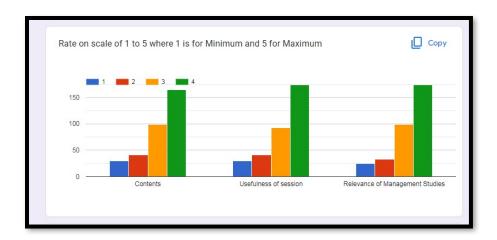

Better planning for important financial goals.

Around 55 Students actively participated in the 60 minutes seminar. A brief summary of the contents of the speaker talk is given below.

Mr. Prashant Parit talked about the benefits of investing in the capital markets and how to go about making wise investment decisions, how to achieve financial freedom, the actual meaning of saving and investment, overall process of Cash flow as well.

He explained e-KYC process in detail, sample of Attorney, what are pre-requisites for buying/selling in security market, Brokerage plan, etc.

#### Photos –

















Attendance \_



Kapil Dharak

ML Mahesh Londhe

VA Vanshika Agrawal

XXX Xiaomi M2102J20SI

¥ 100

& pa

& mi

¥ 100

Feedback-

Pranav

Pranav Shinde

Prasad Khopade

RM Renuka Mahalle



Mr.Prashant Parit session was an interactive one, which helped to clear the doubts that popped-up in the minds of the young management students. Such sessions are often conducted in SKNSSBM so that apart from the course studies, students get knowledge about the corporate world.

# SKN Singad School of Business Management, Ambegaon (Bk), Pune -411041

#### **Notice**

Date: 17/3/2023

All the registered students for Mutual Fund NISM Certification Module V 40 hrs. Workshop are hereby informed that session will be conducted as per below schedule online mode. Details of the schedule are as follows:

Speaker: Mr. Prashant Parit

### Day ,Date & Time:

Sunday, 19/3/2023, 10.00 a.m. to 4.00 P.M.

Monday 20/3/2023, 10.00 a.m. to 4.00 P.M.

Tuesday 21/3/2023, 10.00 a.m. to 4.00 P.M.

Thursday 23/