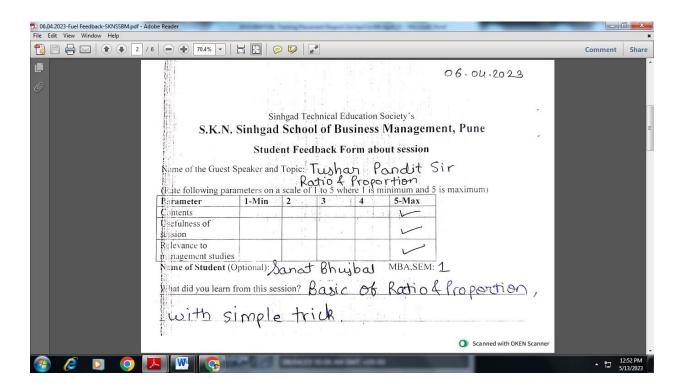

| 77                           |                         | MO .                 | 1798                                                        |             | ^ 1□ 1  | 12:32 PM<br>/13/2023 |

### ATTENDANCE (MORNING & AFTERNOON SESSION): DAY 1:03.04.2023









Day 2:5<sup>th</sup> April 2023 Photographs, Attendance & Feedback























Day 3: 6<sup>th</sup> April 202 Photographs, Attendance & Feedback3















| Sinhgad Technical Education Society's              |                                                                   |  |  |  |  |  |
|----------------------------------------------------|-------------------------------------------------------------------|--|--|--|--|--|
| S.K.N. SINHGAD SCHOOL OF BUSINESS MANAGEMENT, PUNE |                                                                   |  |  |  |  |  |
| REPORT of "Guest Session"                          |                                                                   |  |  |  |  |  |
|                                                    |                                                                   |  |  |  |  |  |
| Date :                                             | 30 /11/2022