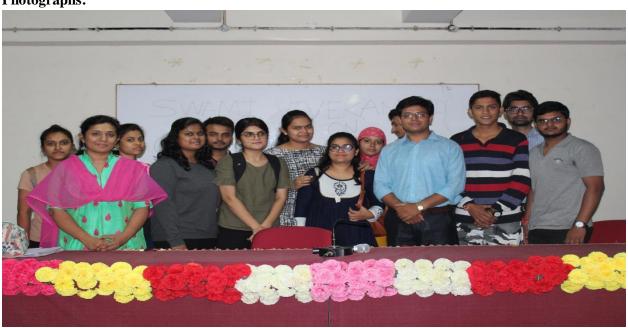

ness of the present moment, reduce stress, promote relaxation, and enhance personal and spiritual growth.

### 3. Time management:

It is the process of organizing and planning how to divide your time between specific activities. One must prepare 3 calendars in order to manage time in a better way. They are term calendar, weekly scheduler and daily organizer.

Apart from this Sir has taken practical experiments which conclude fear and doubt are the two legs standing over our dreams. Various videos and presentation were presented on each law. These practical examples made students belief on the universal laws of success. He provided a form to each student which contains interesting quesstionaire. All students have submitted after the seminar to the mentor of seminar.

### **Photographs:**