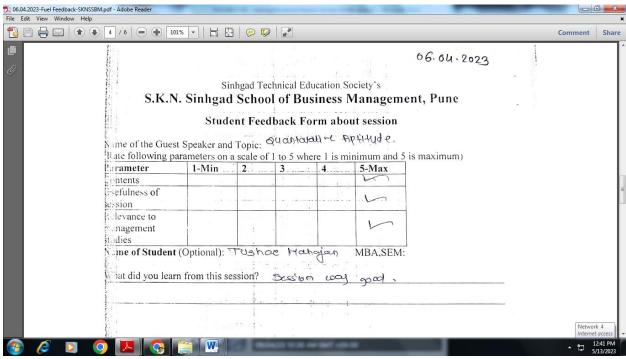

| 77                           |                         | MO .                 | 1798                                                        |             | ^ 1□ 1  | 12:32 PM<br>/13/2023 |

### ATTENDANCE (MORNING & AFTERNOON SESSION): DAY 1:03.04.2023









Day 2:5<sup>th</sup> April 2023 Photographs, Attendance & Feedback























Day 3: 6<sup>th</sup> April 202 Photographs, Attendance & Feedback3















| Sinhgad Technical Education Society's              |                                                                   |  |  |  |  |  |
|----------------------------------------------------|-------------------------------------------------------------------|--|--|--|--|--|
| S.K.N. SINHGAD SCHOOL OF BUSINESS MANAGEMENT, PUNE |                                                                   |  |  |  |  |  |
| REPORT of "Guest Session"                          |                                                                   |  |  |  |  |  |
|                                                    |                                                                   |  |  |  |  |  |
| Date :                                             | 30 /11/2022