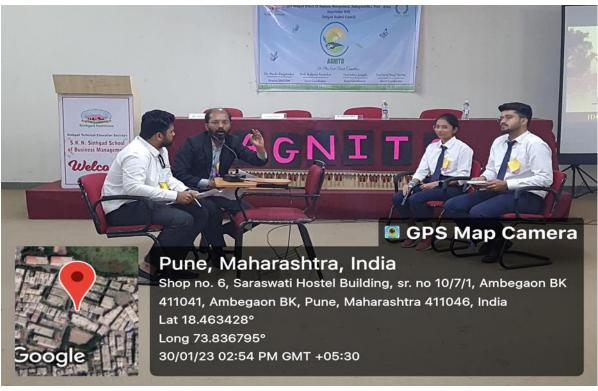

#### **Brief Report-**

Event AGNITO started at 09:00 AM on 30<sup>th</sup> January 2023. Students cut the ribbon and started the programme. The guests and Judges for the AGNITO Debate competition, Dr. Daniel Penkar and PSI SwarupJadhavalong with Director of SKN Sinhgad School of Business Management Dr.PrachiPargaonkar lighted the lamp.

AGNITO B-Plan event was held in the second floor Seminar Hall while AGNITO Debate Competition took place in the ground floor seminar hall. Judges for the debate competition were Dr. Daniel Penkar Director SIOM and PSI Mr.Swarup Jadhav .The Debate competition had three rounds and the topic for the first round was 'Is India ready to accommodate the aspirations of the youth?'. The Debate Competition was over by 2.30 PM and the winners were announced immediately after the competition.