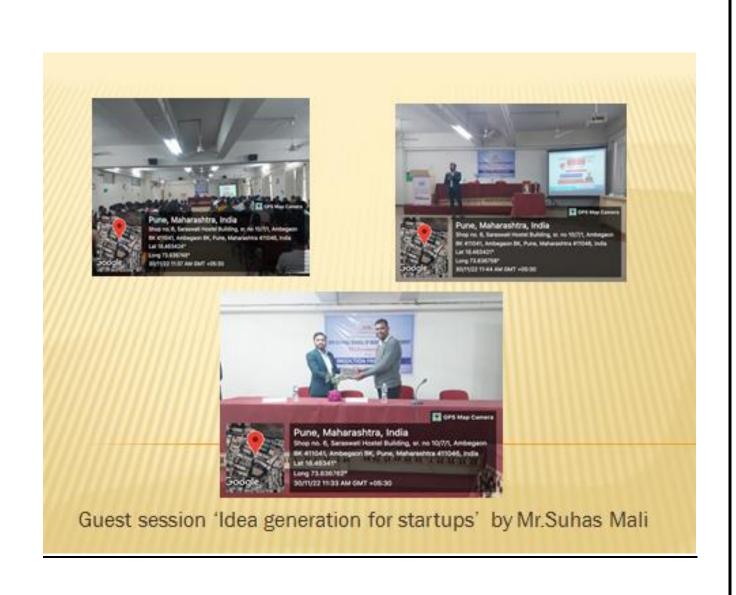

|  |

SKNSSBM Guest lecture committee organized a Guest Session of Mr. Suhas Bali, Exotic Indian Organic Vegetable Grower, Rudrayani Agro India on "Idea Generation for Startups" for MBA I students of SKNSSBM. In this session, Mr. Bali gave a brief introduction on how to generate the ideas for startups if students want to develop a startup. Mr. Bali also discussed the various strategies used for production and marketing of agricultural products. He also highlighted how the startups are important for economic growth. All the students participated in the Guest Session with enthusiasm. Questions & Answers were carried out at the end of the session. While concluding the session, Dr. Sadhana Ogale specially thanked Director Dr. Prachi Pargaonkar Madam for her continuous guidance and support.



### Faculty Attended Program Bootcamp

### Report:

Academic Year: 2022-23

Duration: 5 Days from 19th June 2023 to 23rd June 2023

No. of faculty Members attended: 03

Venue: College of Engineering Pune (COEP)

## Brief Report:

The MIC and AICTE are organized an "Innovation, Design, and Entrepreneurship (IDE) Boot camps" for students and Faculty Members /Teachers from Higher Education Institutes and Schools having a keen interest in innovation, design, and entrepreneurship and students. The Boot camps was organized from 19th June 2023 to 23rd June 2023 in 6 locations in India.

- 1. Bhopal (Madhya Pradesh)
- 2. Bhubaneswar (Odisha)
- 3. Chennai(Tamil Nadu)
- 4. Chandigarh
- 5. Guwahati(Assam)
- 6. Pune (Maharashtra)

Key Focus Areas of the Bootcamp cum Design Week

- i. Training: Princ