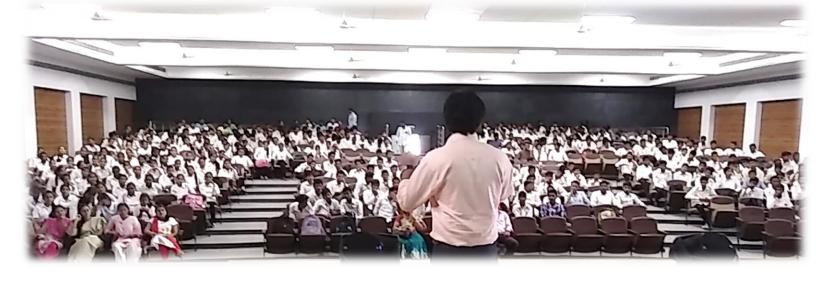

#### **Brief Report-**

Event AGNITO started at 09:00 AM on 30<sup>th</sup> January 2023. Students cut the ribbon and started the programme. The guests and Judges for the AGNITO Debate competition, Dr. Daniel Penkar and PSI SwarupJadhavalong with Director of SKN Sinhgad School of Business Management Dr.PrachiPargaonkar lighted the lamp.

AGNITO B-Plan event was held in the second floor Seminar Hall while AGNITO Debate Competition took place in the ground floor seminar hall. Judges for the debate competition were Dr. Daniel Penkar Director SIOM and PSI Mr.Swarup Jadhav .The Debate competition had three rounds and the topic for the first round was 'Is India ready to accommodate the aspirations of the youth?'. The Debate Competition was over by 2.30 PM and the winners were announced immediately after the competition.