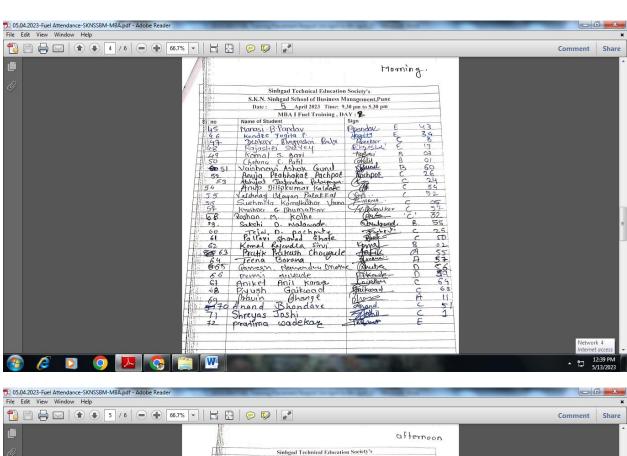

| 77                           |                         | MO .                 | 1798                                                        |             | ^ 1□ 1  | 12:32 PM<br>/13/2023 |

### ATTENDANCE (MORNING & AFTERNOON SESSION): DAY 1:03.04.2023









Day 2:5<sup>th</sup> April 2023 Photographs, Attendance & Feedback























Day 3: 6<sup>th</sup> April 202 Photographs, Attendance & Feedback3















| Sinhgad Technical Education Society's              |                                                                   |  |  |  |  |  |
|----------------------------------------------------|-------------------------------------------------------------------|--|--|--|--|--|
| S.K.N. SINHGAD SCHOOL OF BUSINESS MANAGEMENT, PUNE |                                                                   |  |  |  |  |  |
| REPORT of "Guest Session"                          |                                                                   |  |  |  |  |  |
|                                                    |                                                                   |  |  |  |  |  |
| Date :