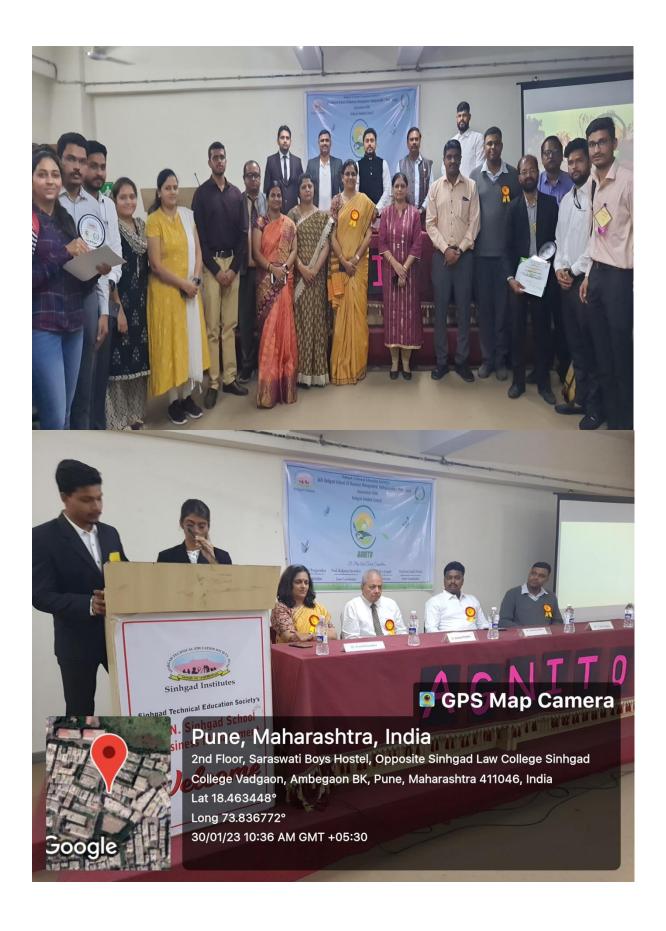

#### **Brief Report-**

Event AGNITO started at 09:00 AM on 30<sup>th</sup> January 2023. Students cut the ribbon and started the programme. The guests and Judges for the AGNITO Debate competition, Dr. Daniel Penkar and PSI SwarupJadhavalong with Director of SKN Sinhgad School of Business Management Dr.PrachiPargaonkar lighted the lamp.

At 6.30 PM prize distribution ceremony was held. Winners were awarded by the Sponsors with prize money and trophy. The event was concluded with the vote of thanks.