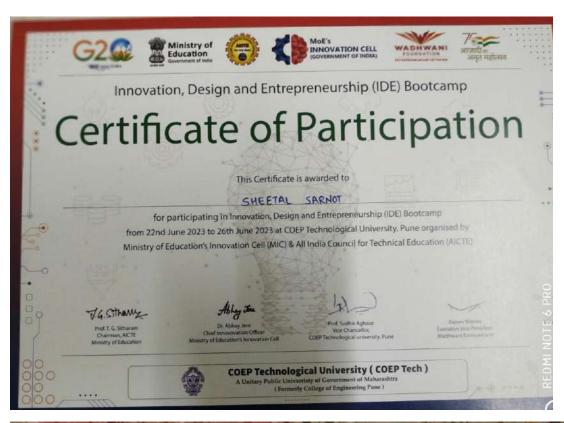

d time with like-minded people and forge partnerships with other startups, partners, and other players within the startup ecosystem

The boot camp was organized for 5 days physically. Following Faculty Members attended Boot camp at COEP (Pune):

- 1. Dr.Sadhana Ogale
- 2. Prof.Sheetal Sarnot
- 3. Prof. Pritam Chaudhari

### Outcome of the Activity:

- 1. How to explore student by different activities?
- 2. Focus on Design Thinking
- 3. Various activities and areas related to critical thinking like MBA Canvas Preparation, Patent filing, Ergonomics, sustainability and start up
- 4. Interacted with different student's team who came for pitching idea
- 5. How to prepare proposal for IIC a

#### Nomination Mail:



Selection mail:







# 1% to € 4:47 PM













































# Dates: 22<sup>nd</sup> -26<sup>th</sup> June 2023

| Day                            | Modules                              | Session No | Time                      | Session Topics                                                     |
|--------------------------------|--------------------------------------|------------|---------------------------|--------------------------------------------------------------------|
| DAY 1                          | Inauguration                         |            | 09:00 A.M - 9:45 A.M      | Registration & Networking                                          |
| 22 <sup>nd</sup> June          |                                      |            | 9:45 A.M - 10:45 A.M      | Inauguration                                                       |
|