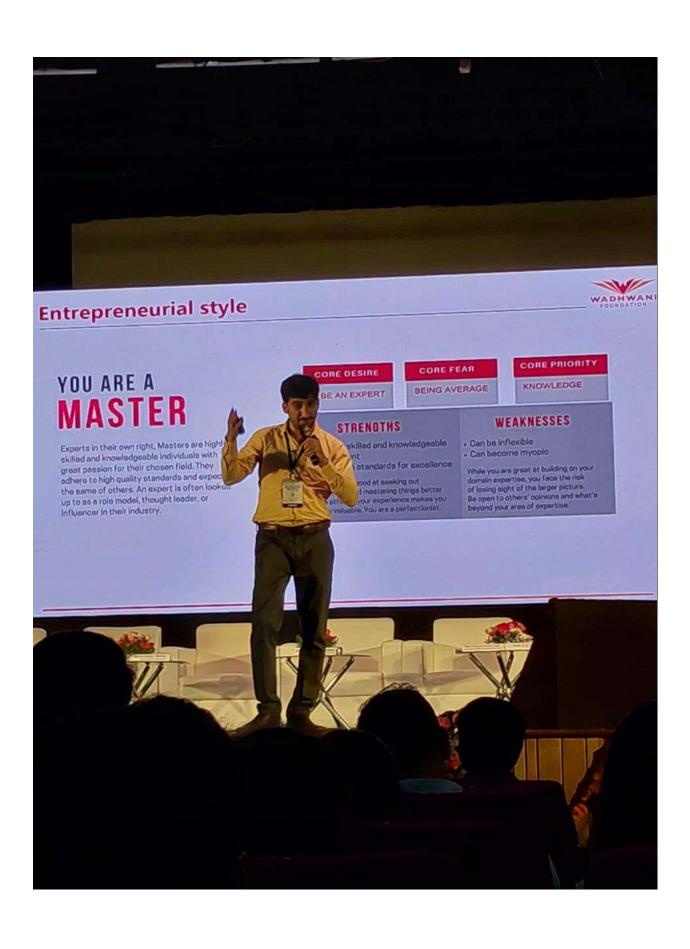

#### **Report of AGNITO**

Academic Year : 2022-2023 Day and Date: Monday, 30/01/2023

Organising Unit / Agency / Collaborating agency- S.K.N Sinhgad School of Business

Management

**IQAC** cell activity No: 31

#### **Brief Report-**

Event AGNITO started at 09:00 AM on 30<sup>th</sup> January 2023. Students cut the ribbon and started the programme. The guests and Judges for the AGNITO Debate competition, Dr. Daniel Penkar and PSI SwarupJadhavalong with Director of SKN Sinhgad School of Business Management Dr.PrachiPargaonkar lighted the lamp.