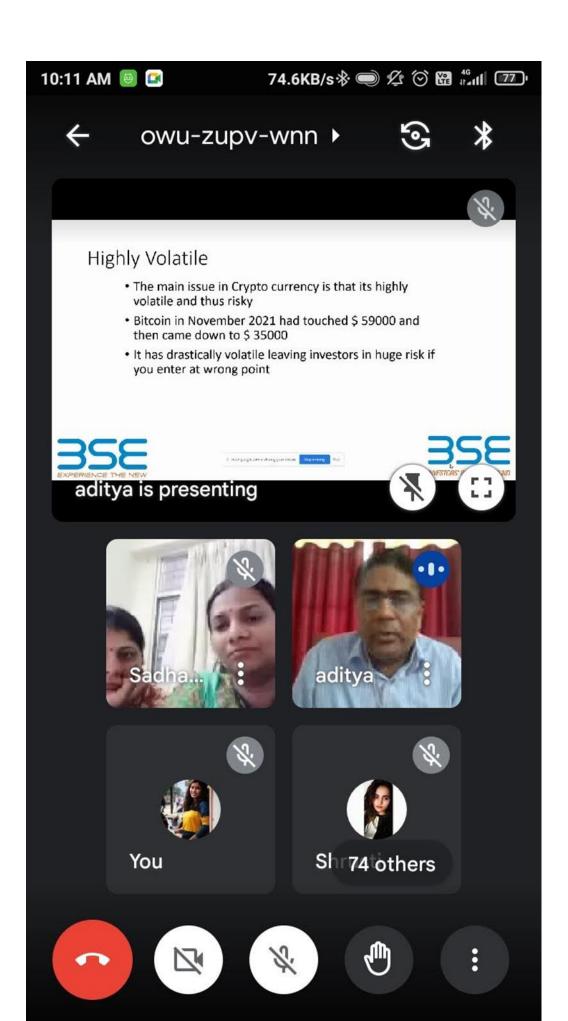

6. Description of Session Conducted & Learning Outcome:

The Session was started with the welcome and introduction speech by MBA – I student, Miss Pooja Deshmukh. The Introduction speech elaborated extensively about the expertise of guest speaker about the crypto and NFT . Then Guest Speaker Dr. V Aditya Srinivas took the charge of session and explained in detail about the following topics ;

#### "Cryoto and NFT"

- Meaning of cryptocurrency
- Meaning in detail
- Historical framework
- Types of cryptocurrencies
- Highly volatile nature of crypto
- Crypto in India
- Budget 2022 Indian scenario
- Current Scenerio
- Concerns of SBI
- Risk in so called exchanges
- Exchange defaults then
- Global issues
- Non fungible token
- Indian scenario reagarding NFT

## 7. Snaps of participants











**8. Vote of Thanks:** The session was conducted in interactive manner and at the end question answer session was done where the guest speaker answered all the questions of participants. At last the session was concluded with vote of thanks from Miss Pooja Deshmukh.

**Notice** 

Date: 15th May 2023

**Subject**: Guest Session on Entrepreneurship and Business Model Canvas

Dear Students,

We are delighted to announce a Guest Session on Entrepreneurship and Business Model Canvas,

scheduled for 18th May 2023, at the Seminar Hall of SKN Sinhgad School of Business Management,

Ambegaon (BK), Pune.

This session aims to achieve the following objectives:

1. To provide students with insights into the fundamental concepts of entrepreneurship, fostering

an entrepreneurial mindset among them.