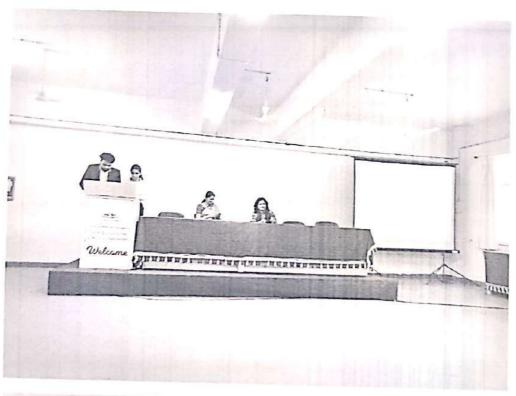

#### **Brief Report-**

Event AGNITO started at 09:00 AM on 30<sup>th</sup> January 2023. Students cut the ribbon and started the programme. The guests and Judges for the AGNITO Debate competition, Dr. Daniel Penkar and PSI SwarupJadhavalong with Director of SKN Sinhgad School of Business Management Dr.PrachiPargaonkar lighted the lamp.

AGNITO B-Plan event was held in the second floor Seminar Hall while AGNITO Debate Competition took place in the ground floor seminar hall. Judges for the debate competition were Dr. Daniel Penkar Director SIOM and PSI Mr.Swarup Jadhav .The Debate competition had three rounds and the topic for the first round was 'Is India ready to accommodate the aspirations of the youth?'. The Debate Competition was over by 2.30 PM and the winners were announced immediately after the competition.