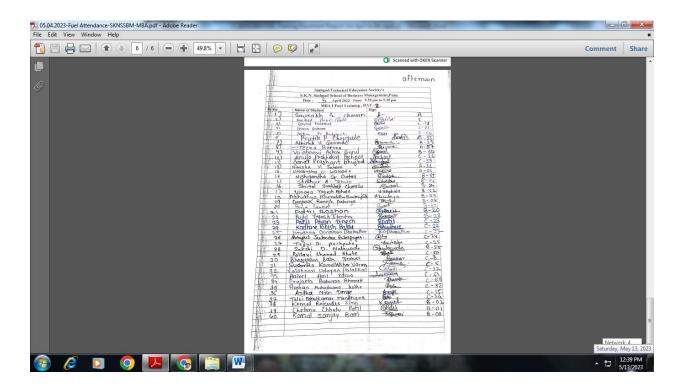

| 77                           |                         | MO .                 | 1798                                                        |             | ^ 1□ 1  | 12:32 PM<br>/13/2023 |

### ATTENDANCE (MORNING & AFTERNOON SESSION): DAY 1:03.04.2023









Day 2:5<sup>th</sup> April 2023 Photographs, Attendance & Feedback























Day 3: 6<sup>th</sup> April 202 Photographs, Attendance & Feedback3















| Sinhgad Technical Education Society's              |                                                                   |  |  |  |  |  |
|----------------------------------------------------|-------------------------------------------------------------------|--|--|--|--|--|
| S.K.N. SINHGAD SCHOOL OF BUSINESS MANAGEMENT, PUNE |                                                                   |  |  |  |  |  |
| REPORT of "Guest Session"                          |                                                                   |  |  |  |  |  |
|                                                    |                                                                   |  |  |  |  |  |
| Date :