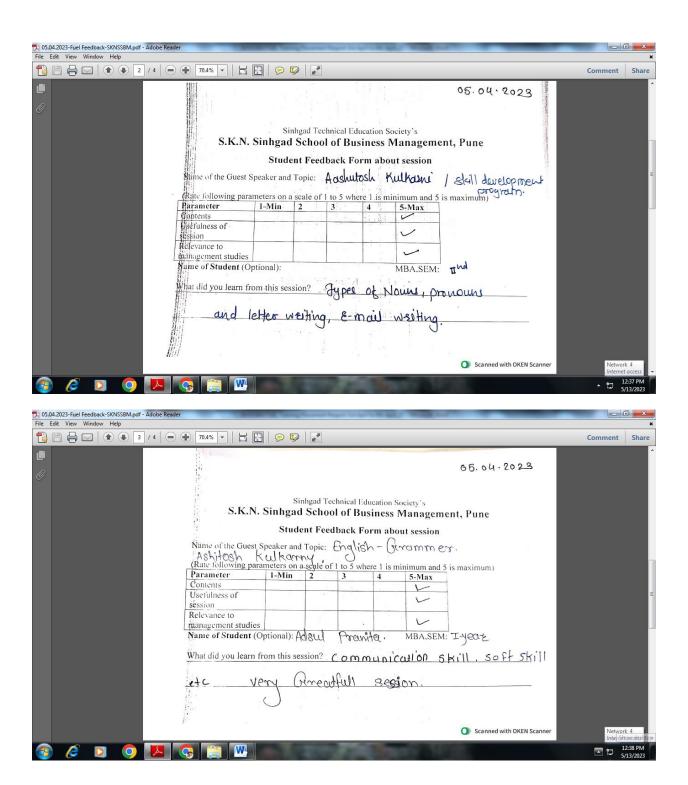

| 77                           |                         | MO .                 | 1798                                                        |             | ^ 1□ 1  | 12:32 PM<br>/13/2023 |

### ATTENDANCE (MORNING & AFTERNOON SESSION): DAY 1:03.04.2023









Day 2:5<sup>th</sup> April 2023 Photographs, Attendance & Feedback























Day 3: 6<sup>th</sup> April 202 Photographs, Attendance & Feedback3















| Sinhgad Technical Education Society's              |                                                                   |  |  |  |  |  |
|----------------------------------------------------|-------------------------------------------------------------------|--|--|--|--|--|
| S.K.N. SINHGAD SCHOOL OF BUSINESS MANAGEMENT, PUNE |                                                                   |  |  |  |  |  |
| REPORT of "Guest Session"                          |                                                                   |  |  |  |  |  |
|                                                    |                                                                   |  |  |  |  |  |
| Date :